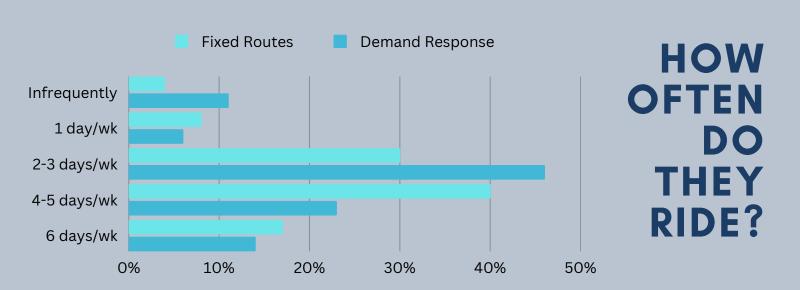

# WHY & HOW RIDERS USE THE BUS

**COAST PASSENGER DATA FROM OUR 2023 CUSTOMER SURVEY** 

WHY DO RIDERS CHOOSE COAST?

HOW DO RIDERS PREFER TO TRAVEL?

9 OUT OF 10 RIDERS WOULD
RECOMMEND COAST TO THEIR
FRIENDS, FAMILY, AND CO-WORKERS