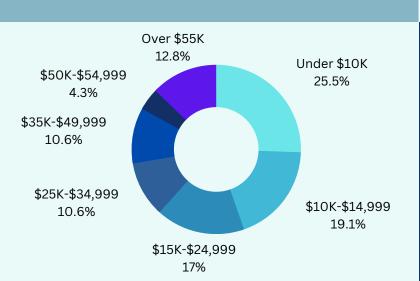

### Household Income

Annual household incomes were lower than in past surveys.\*

73% of riders identify as
White, 4% Black or African
American, 4% two or more
races, 3% Asian, 2%
Hispanic or Latino, 1%
American Indian or
Alaskan Native, 8 12%
declined to answer