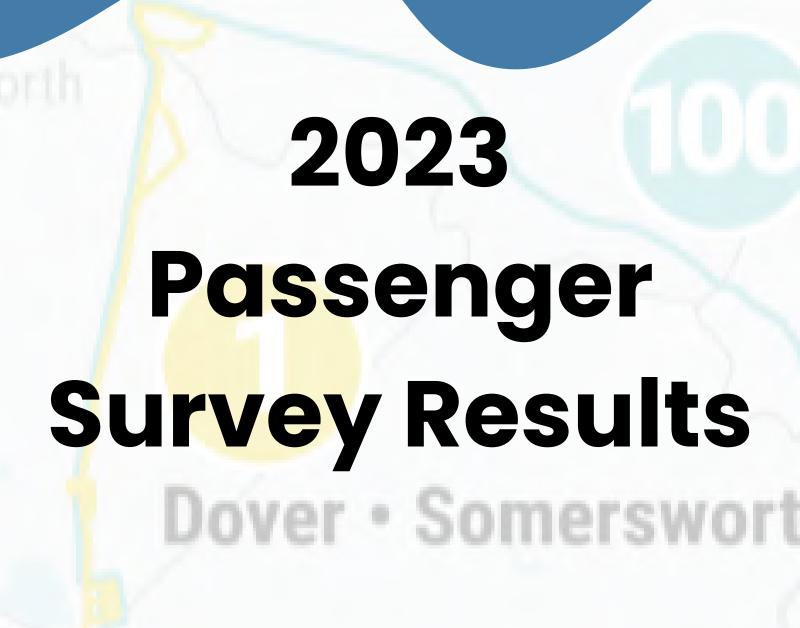

## WHO'S RIDING THE BUS?

COAST PASSENGER DATA FROM OUR 2023 CUSTOMER SURVEY

The top 5 communities our passengers live in are Dover, Rochester, Portsmouth, Somersworth, and Farmington.