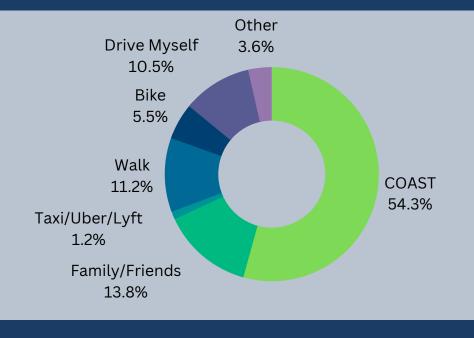

# WHAT WOULD RIDERS DO WITHOUT COAST?

## IF COAST DIDN'T EXIST, HOW WOULD RIDERS MAKE THEIR TRIP?

HOW IMPORTANT IS COAST FOR MEETING RIDERS' TRANSPORTATION NEEDS?

9 OUT OF 10 RIDERS AGREE THAT COAST PROVIDES A HIGH-QUALITY SERVICE FOR RESIDENTS OF THE SEACOAST REGION.