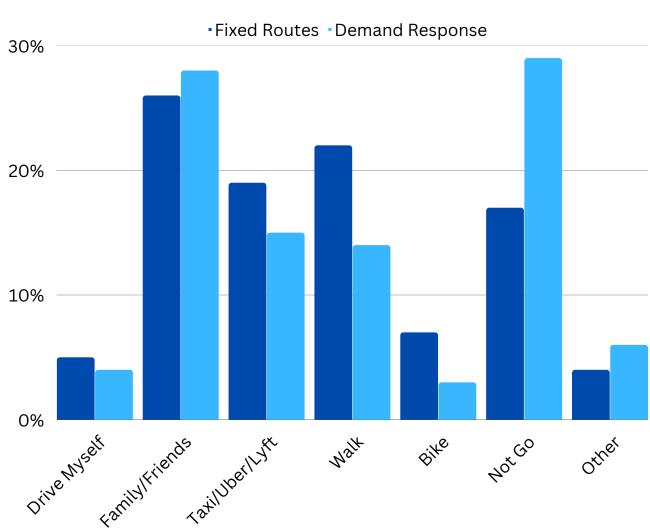

# WHAT WOULD RIDERS DO WITHOUT COAST?

## IF COAST DIDN'T EXIST, HOW WOULD RIDERS MAKE THEIR TRIP?

HOW IMPORTANT IS COAST FOR MEETING RIDERS' TRANSPORTATION NEEDS?

9 OUT OF 10 RIDERS AGREE THAT COAST PROVIDES A HIGH-QUALITY SERVICE FOR RESIDENTS OF THE SEACOAST REGION.