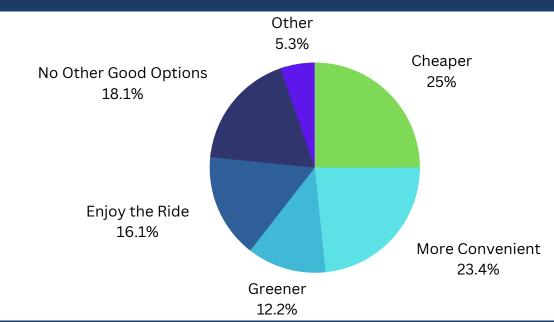

# WHY & HOW RIDERS USE THE BUS

**COAST PASSENGER DATA FROM OUR 2023 CUSTOMER SURVEY** 

WHY DO RIDERS CHOOSE COAST?

HOW DO RIDERS PREFER TO TRAVEL?

9 OUT OF 10 RIDERS WOULD
RECOMMEND COAST TO THEIR
FRIENDS, FAMILY, AND CO-WORKERS