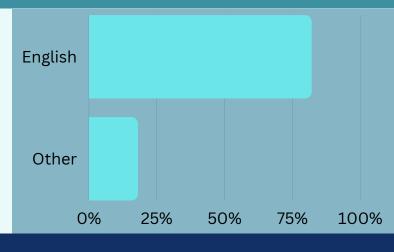

82% of riders only speak
English at home. Of the
18% that said they speak
another language at home,
90% speak English "well"
or "very well."