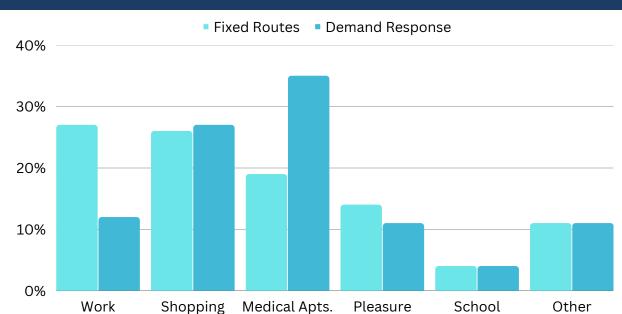

# WHY & HOW RIDERS USE THE BUS

**COAST PASSENGER DATA FROM OUR 2023 CUSTOMER SURVEY** 

WHY DO RIDERS CHOOSE COAST?

HOW DO RIDERS PREFER TO TRAVEL?

9 OUT OF 10 RIDERS WOULD
RECOMMEND COAST TO THEIR
FRIENDS, FAMILY, AND CO-WORKERS